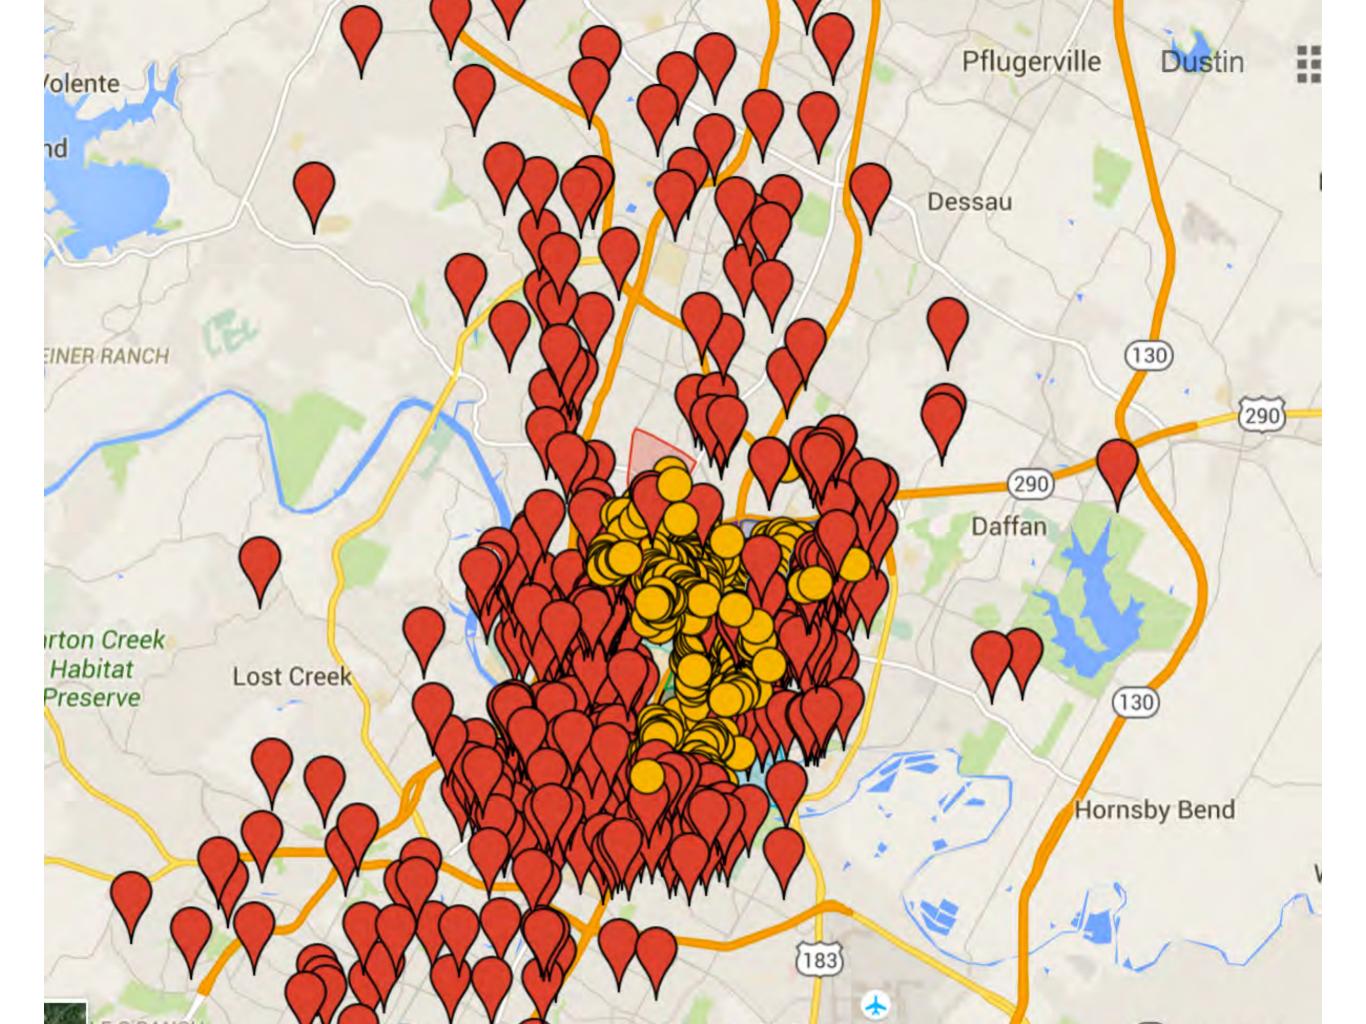

00 POUNDS COLLECTED

## \$14,000 SAVED FOR FARMERS

35,824 GALLONS OF FUEL SAVED

2,900,000 CALORIES BURNED





# ORGANICS SMART GRID



# DIVIDE INTO DISTRICTS



# DIVIDE INTO DISTRICTS

ESTABLISH HEADQUARTERS



## DIVIDE INTO DISTRICTS

ESTABLISH HEADQUARTERS

ORGANICS SMART GRID

## PARTNER WITH COMPHOSTS



































No throttle here Electric assist Shimano Steps give the Pedaller just the juice they need.

4 hour recharge - 75 mile range on full charge Down Tube detachable 418 Wh battery



Information at your finger tips Shimano Steps dash gives Pedallers instant feedback on their route.



10 speed shimano drivetrain & Shimano hydraulic disc brakes



## DIVIDE INTO DISTRICTS

ESTABLISH HEADQUARTERS

ORGANICS SMART GRID

## PARTNER WITH COMPHOSTS













# BECOME A COMPOST PEDALLER

We're hiring strong cyclists that care about their community.

✓ GET PAID TO RIDE YOUR BIKE
✓ FLEXIBLE HOURS
✓ STAY FIT WHILE YOU WORK
✓ DISCOVER AUSTIN
✓ FUN WORK ENVIRONMENT
✓ MEANINGFUL WORK
✓ OPPORTUNITIES AS WE GROW







### "WE SEE COMPOSTING AS A BEAUTIFUL PROCESS THAT IS COLLABORATIVE, SELF-GIVING AND ONE THAT EXEMPLIFIES THE TYPE OF COMMUNITY WE WANT TO EMBODY"

- LA COMPOST



#### "FOR AN IDEA THAT DOES NOT FIRST SEEM INSANE, THERE IS NO HOPE" -Albert Einstein













MORE FOOD. LESS WASTE. ZERO FOSSIL FUELS. (1) (2) (3) /COMPEDALLERS