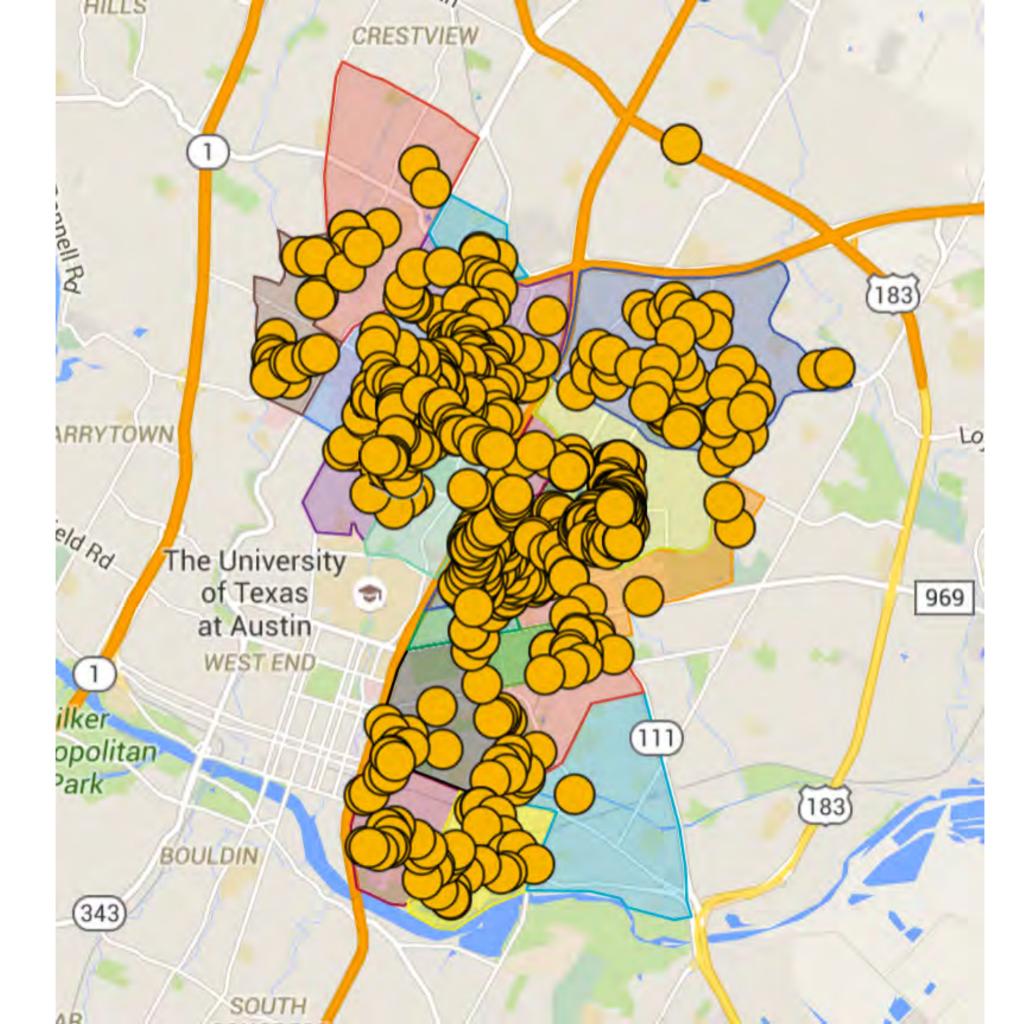

,000 POUNDS COLLECTED

## \$14,000 SAVED FOR FARMERS

35,824 GALLONS OF FUEL SAVED

2,900,000 CALORIES BURNED





# ORGANICS SMART GRID



# DIVIDE INTO DISTRICTS



# DIVIDE INTO DISTRICTS

ESTABLISH HEADQUARTERS



## DIVIDE INTO DISTRICTS

ESTABLISH HEADQUARTERS

ORGANICS SMART GRID

## PARTNER WITH COMPHOSTS



































No throttle here Electric assist Shimano Steps give the Pedaller just the juice they need.

4 hour recharge - 75 mile range on full charge Down Tube detachable 418 Wh battery



Information at your finger tips Shimano Steps dash gives Pedallers instant feedback on their route.



10 speed shimano drivetrain & Shimano hydraulic disc brakes



## DIVIDE INTO DISTRICTS

ESTABLISH HEADQUARTERS

ORGANICS SMART GRID

## PARTNER WITH COMPHOSTS













# BECOME A COMPOST PEDALLER

We're hiring strong cyclists that care about their community.

✓ GET PAID TO RIDE YOUR BIKE
✓ FLEXIBLE HOURS
✓ STAY FIT WHILE YOU WORK
✓ DISCOVER AUSTIN
✓ FUN WORK ENVIRONMENT
✓ MEANINGFUL WORK
✓ OPPORTUNITIES AS WE GROW







### "WE SEE COMPOSTING AS A BEAUTIFUL PROCESS THAT IS COLLABORATIVE, SELF-GIVING AND ONE THAT EXEMPLIFIES THE TYPE OF COMMUNITY WE WANT TO EMBODY"

- LA COMPOST



#### "FOR AN IDEA THAT DOES NOT FIRST SEEM INSANE, THERE IS NO HOPE" -Albert Einstein













MORE FOOD. LESS WASTE. ZERO FOSSIL FUELS. (1) (2) (3) /COMPEDALLERS