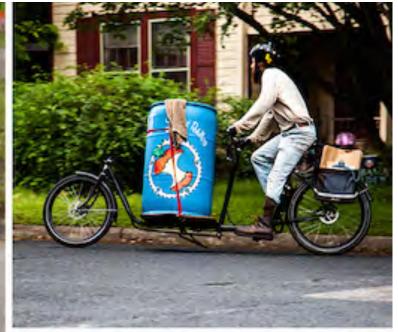

## PARTNER WITH COMPHOSTS

No throttle here Electric assist Shimano Steps give the Pedaller just the juice they need.

4 hour recharge - 75 mile range on full charge Down Tube detachable 418 Wh battery

Information at your finger tips Shimano Steps dash gives Pedallers instant feedback on their route.

10 speed shimano drivetrain & Shimano hydraulic disc brakes