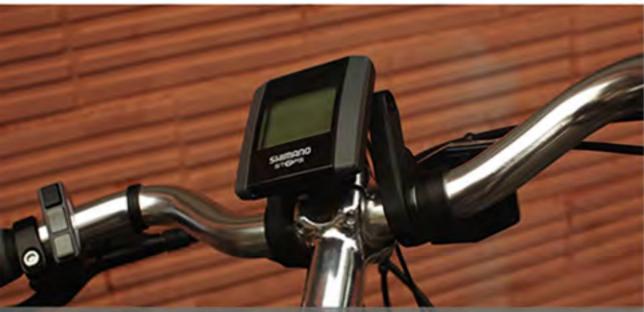

## PARTNER WITH COMPHOSTS

No throttle here Electric assist Shimano Steps give the Pedaller just the juice they need.

4 hour recharge - 75 mile range on full charge Down Tube detachable 418 Wh battery

Information at your finger tips Shimano Steps dash gives Pedallers instant feedback on their route.