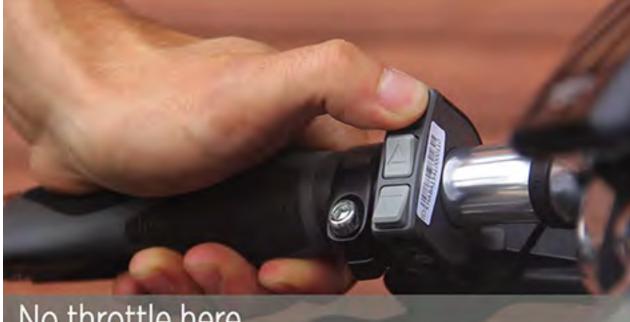

## PARTNER WITH COMPHOSTS

No throttle here Electric assist Shimano Steps give the Pedaller just the juice they need.

4 hour recharge - 75 mile range on full charge Down Tube detachable 418 Wh battery

Information at your finger tips Shimano Steps dash gives Pedallers instant feedback on their route.