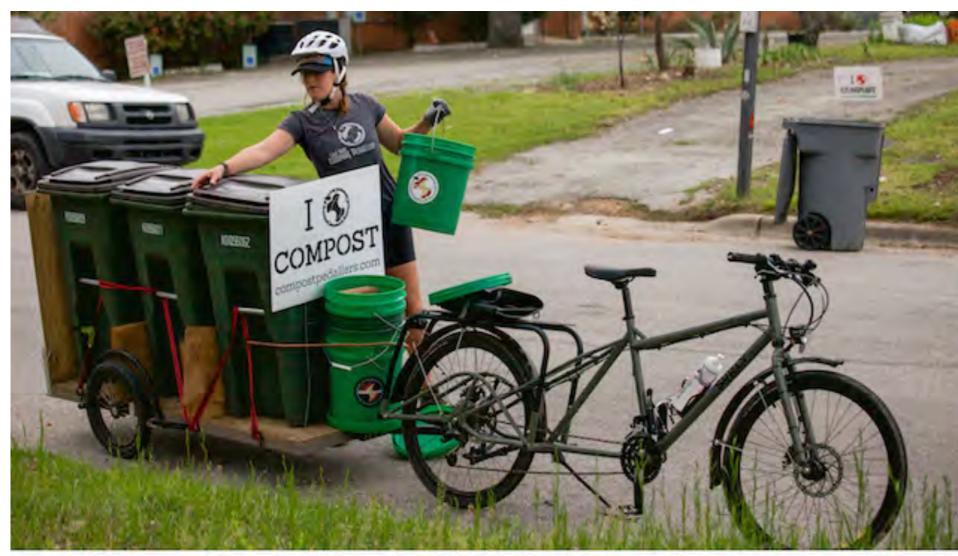

## PARTNER WITH COMPHOSTS

No throttle here Electric assist Shimano Steps give the Pedaller just the juice they need.

4 hour recharge - 75 mile range on full charge Down Tube detachable 418 Wh battery

Information at your finger tips Shimano Steps dash gives Pedallers instant feedback on their route.

10 speed shimano drivetrain & Shimano hydraulic disc brakes