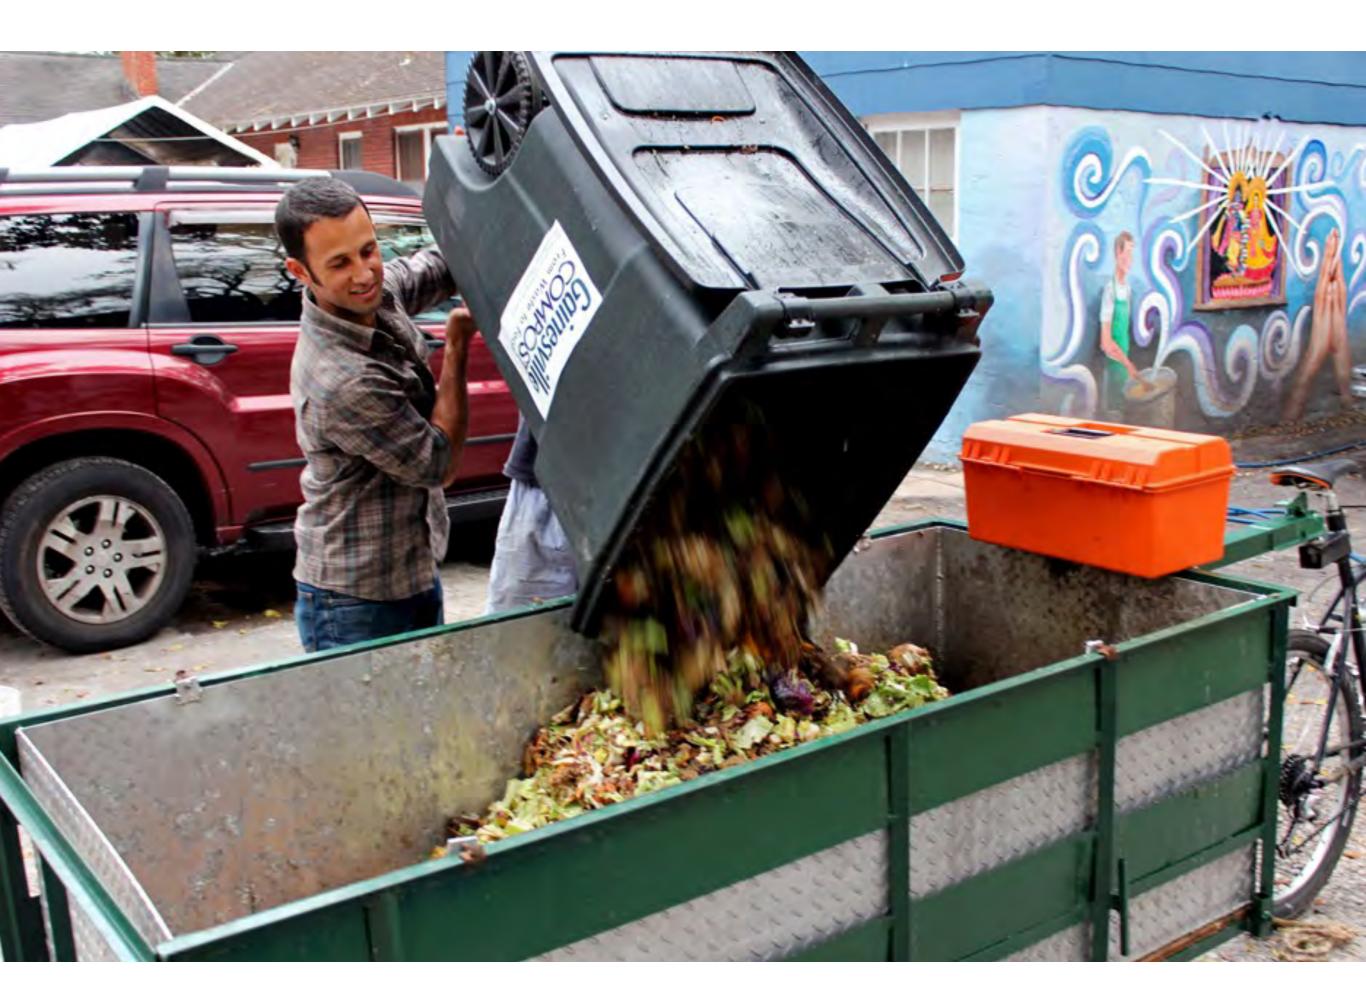

#### 532,000 POUNDS COLLECTED

## \$14,000 SAVED FOR FARMERS

35,824 GALLONS OF FUEL SAVED

2,900,000 CALORIES BURNED