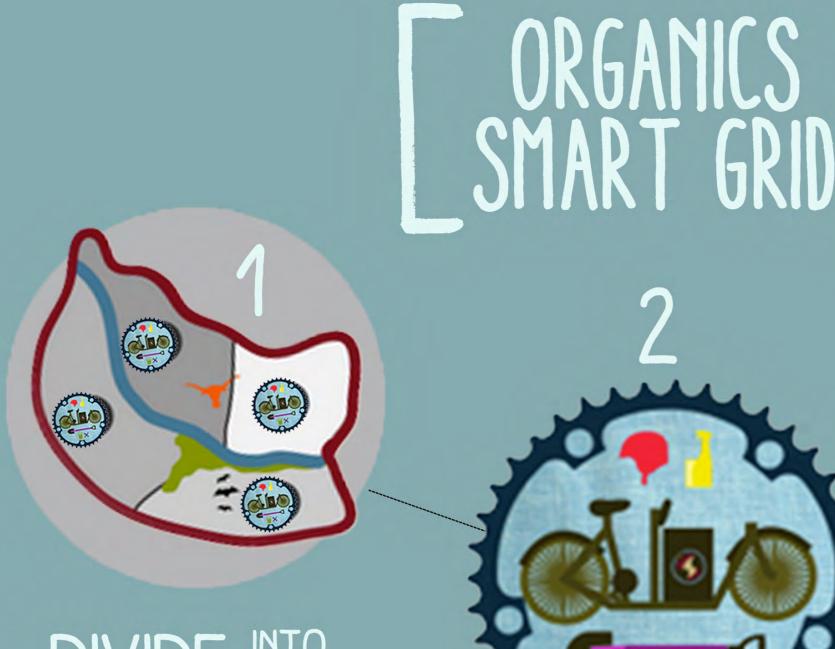

MORE FOOD. LESS WASTE. ZERO FOSSIL FUELS. (1) (2) (3) /COMPEDALLERS







# 100% BIKE POWERED



#### THE BICYCLE HAS LONG BEEN RECOGNIZED AS A NEW SOCIAL FORCE, ONE THAT BREAKS DOWN THE BARRIERS AND PREJUDICES OF CASTE AND EXCLUSIVENESS."

"

#### -THE PNEUMADIC, 1894







#### 532,000 POUNDS COLLECTED

## \$14,000 SAVED FOR FARMERS

35,824 GALLONS OF FUEL SAVED

2,900,000 CALORIES BURNED





# ORGANICS SMART GRID



# DIVIDE INTO DISTRICTS



# DIVIDE INTO DISTRICTS

ESTABLISH HEADQUARTERS



## DIVIDE INTO DISTRICTS

ESTABLISH HEADQUARTERS

ORGANICS SMART GRID

## PARTNER WITH COMPHOSTS



































No throttle here Electric assist Shimano Steps give the Pedaller just the juice they need.

4 hour recharge - 75 mile range on full charge Down Tube detachable 418 Wh battery



Information at your finger tips Shimano Steps dash gives Pedallers instant feedback on their route.



10 speed shimano drivetrain & Shimano hydraulic disc brakes



## DIVIDE INTO DISTRICTS

ESTABLISH HEADQUARTERS

ORGANICS SMART GRID

## PARTNER WITH COMPHOSTS













# BECOME A COMPOST PEDALLER

We're hiring strong cyclists that care about their community.

✓ GET PAID TO RIDE YOUR BIKE
✓ FLEXIBLE HOURS
✓ STAY FIT WHILE YOU WO