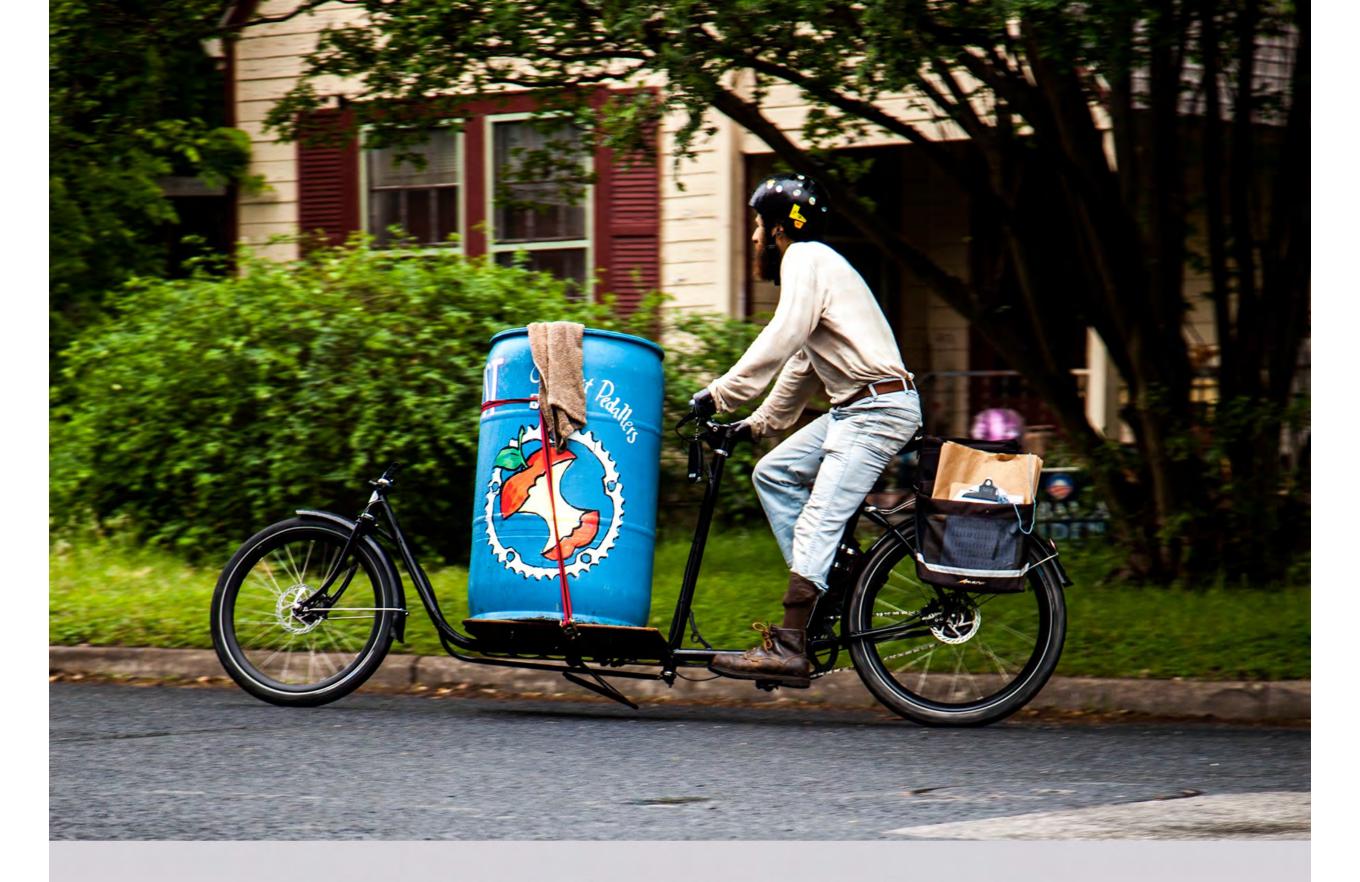

## PARTNER WITH COMPHOSTS

No throttle here Electric assist Shimano Steps give the Pedaller just the juice they need.

4 hour recharge - 75 mile range on full charge Down Tube detachable 418 Wh battery

Information at your finger tips Shimano Steps dash gives Pedallers instant feedback on their route.

10 speed shimano drivetrain & Shimano hydraulic disc brakes