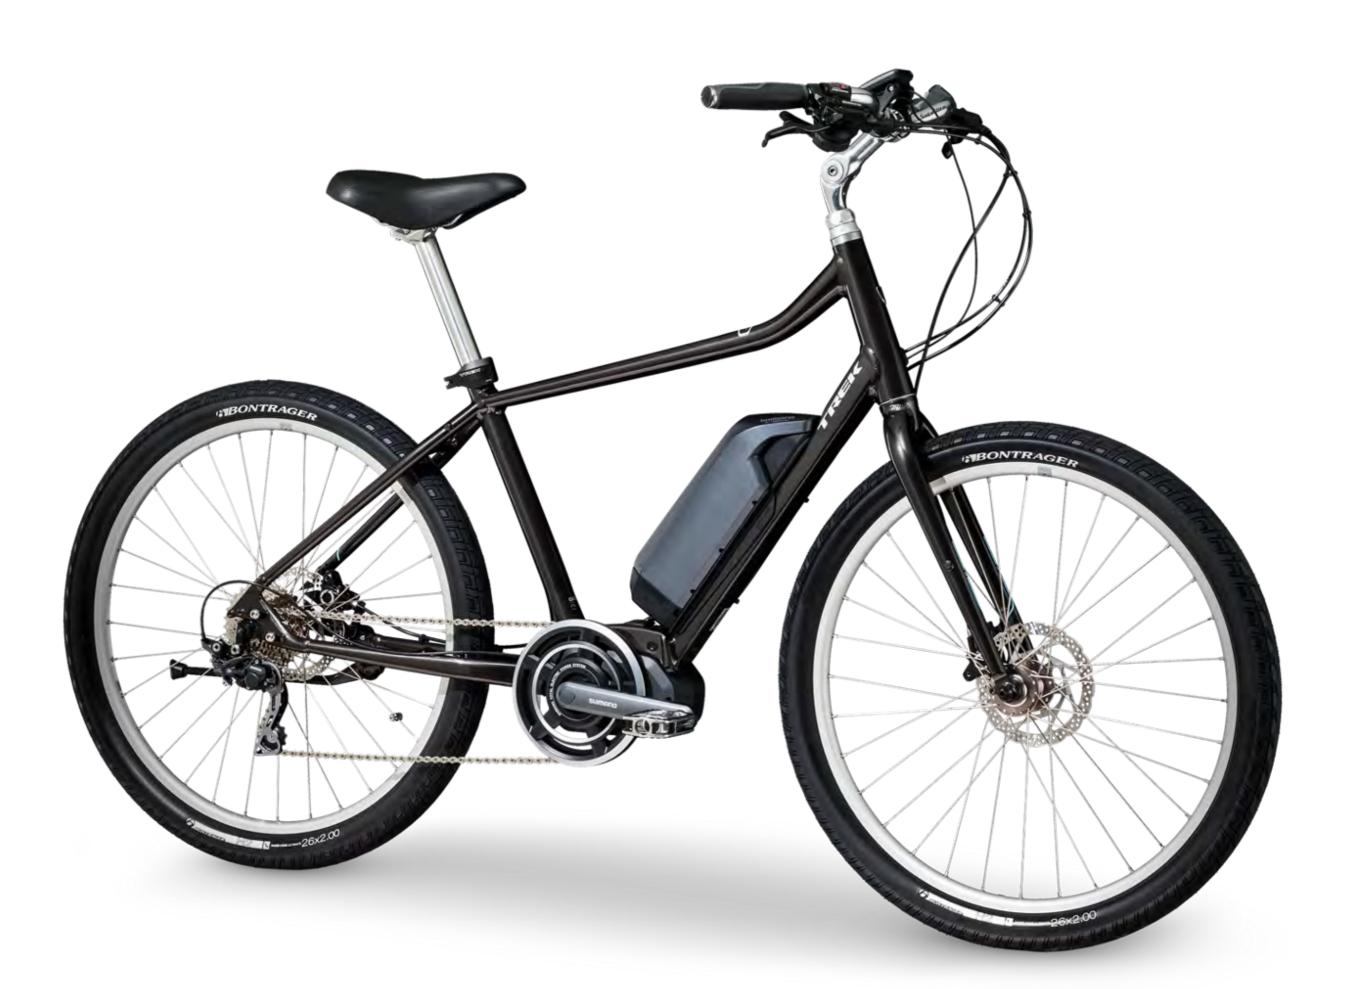

## PARTNER WITH COMPHOSTS

No throttle here Electric assist Shimano Steps give the Pedaller just the juice they need.

4 hour recharge - 75 mile range on full charge Down Tube detachable 418 Wh battery

Information at your finger tips Shimano Steps dash gives Pedallers instant feedback on their route.